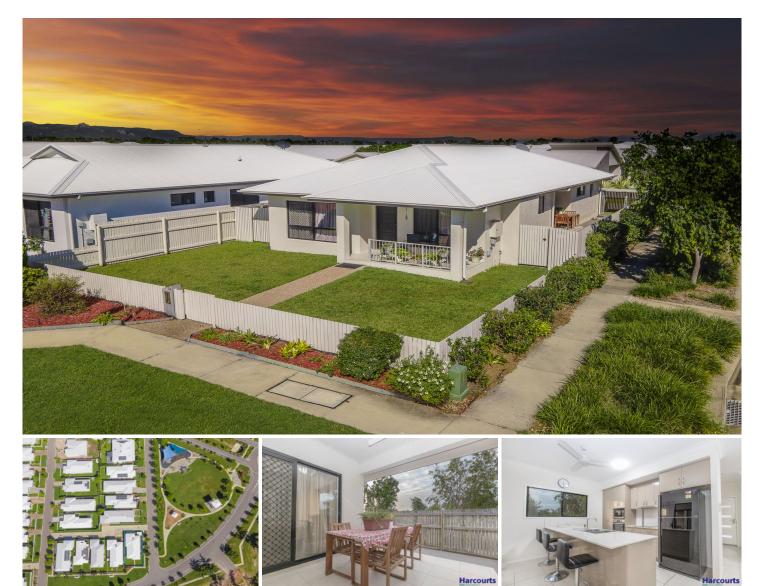

## 76 Greater Ascot Avenue SHAW QLD

It isn't easy to pinpoint just one thing that makes this home feel incredibly special. There's so much on offer. Meticulously maintained interior and exterior.

A stunning kitchen with large stone benchtops, plenty of bench space and storage. Magnificently manicured yard. Parklands, playgrounds and walking tracks are right on your doorstep gifting you with an outdoorsy lifestyle to enjoy with ease.

\*Three oversized bedrooms all with built-in robes, and split system air-conditioners

\*The master suite delivers a cleverly hidden ensuite located behind the glass robes, with access to the private outside entertaining area

\*The immaculate family bathroom provides a separate bath and a generous walk-in shower \*Fully airconditioned

3 🍋 2 📛 2 🖨

| Price |      | 2 | \$ | 34 | .0,0 |
|-------|------|---|----|----|------|
| Land  | 6:70 |   | 2  | 71 | ~~   |