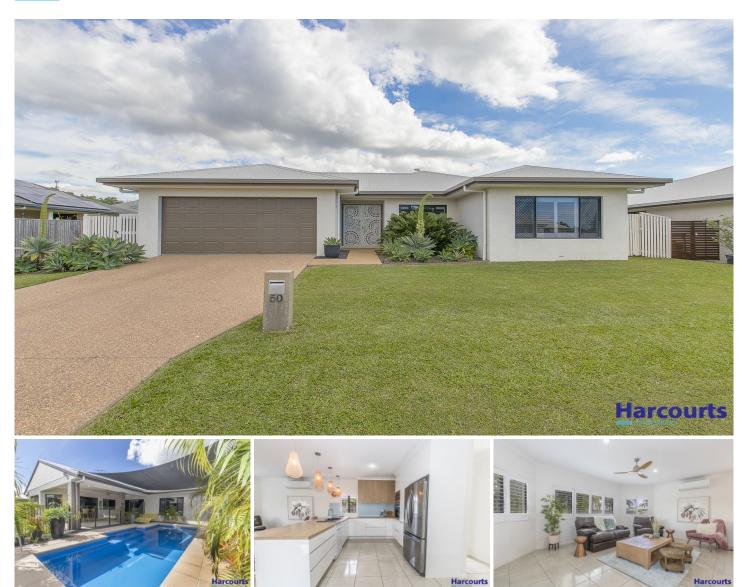

## 50 Hillock Crescent BUSHLAND BEACH QLD

As you approach this home, you know you're about to enter into something extraordinary by the elegant feature doors that greet you. Step inside, and as you meander through this incredible home, you'll discover wow factors, tastefully and carefully chosen for each room. From the designer wallpaper to modern bathroom floor tiles this home exudes class and exquisite design elements.

Incredibly functional and forever classic complimenting each room are white plantation shutters delivering that authentic North Queensland ambience. Meticulously renovated and maintained this home presents the perfect entertainer and family home all encompassed within its private sanctuary. Stepping outside, you will feel as if you have entered the grounds of a secluded boutique resort with an immaculate tropical private garden and an inviting inground pool.

- Four sizable bedrooms (or three and an office) plush

4 🛤 2 🚔 2 🚘

**Price : \$** 445,000

View : https://www.kingsberry.com.au/sale/qld/townsvill e-district/bushland-beach/residential/house/5629 629

Jenny Bishop 07 4772 2022 0400 893 087 jenny.bishop@tsvharcourts.com.au