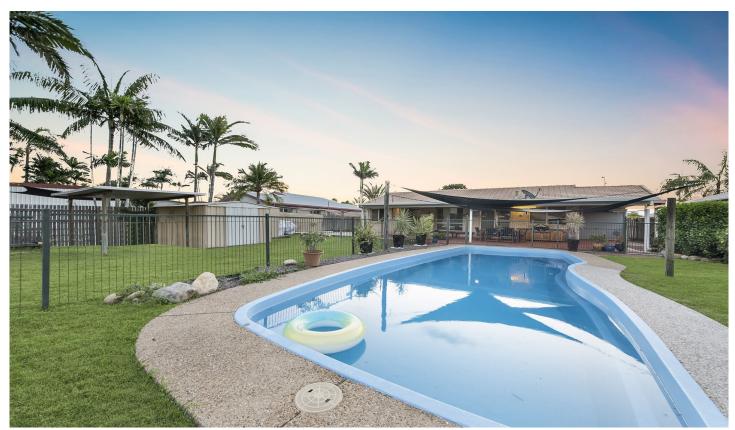

## 8 Tartan Place RASMUSSEN QLD

Step inside this beautifully modernised home and be instantly drawn to your private oasis as you walk through the main lounge and living areas. Delivering you to a place where you'll enjoy endless hours entertaining and relaxing. Outside a huge undercover entertaining area overlooks the inviting resort-style in ground pool. Perfectly positioned the

inviting resort-style in ground pool. Perfectly positioned, the kitchen overlooks the pool and entertaining area, creating a beautiful vista to enjoy while cooking up a storm in your brand-new induction oven.

The modern two-way family bathroom cleverly provides direct access for the main bedroom. Generous in size it also affords a separate bath and large walk-in shower.

The beautifully maintained fully fenced yard includes two sheds, and plenty of room for the kids or pets to roam safely.