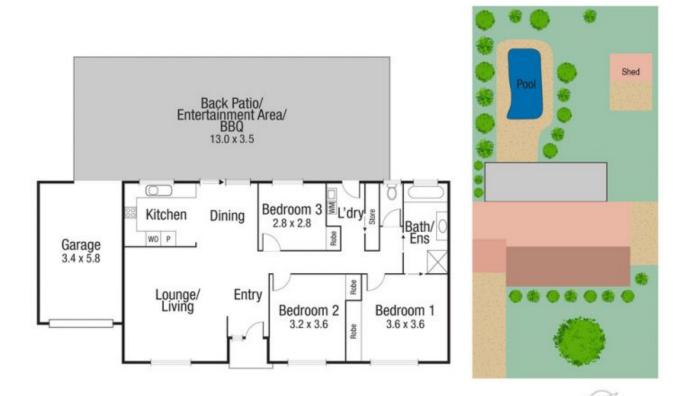

## 8 Tartan Place RASMUSSEN QLD

Step inside this beautifully modernised home and be instantly drawn to your private oasis as you walk through the main lounge and living areas. Delivering you to a place where you'll enjoy endless hours entertaining and relaxing. Outside a huge undercover entertaining area overlooks the inviting resort-style in ground pool. Perfectly positioned the

inviting resort-style in ground pool. Perfectly positioned, the kitchen overlooks the pool and entertaining area, creating a beautiful vista to enjoy while cooking up a storm in your brand-new induction oven.

The modern two-way family bathroom cleverly provides direct access for the main bedroom. Generous in size it also affords a separate bath and large walk-in shower.

The beautifully maintained fully fenced yard includes two sheds, and plenty of room for the kids or pets to roam safely.

This ideal family home is located on a quiet no through road and sits on a large 736m2 block. Positioned close to

Scale in metres. Indicative only, Dimensions are approximate. All information contained herein is gathered from sources we believe to be reliable. However we cannot guarantee its accuracy and interested persons should rely on their own enquiries.

TOTAL AREA: 187.6 sq.m