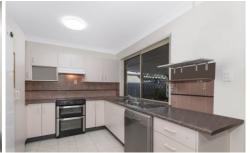

inviting resort-style in ground pool. Perfectly positioned, the kitchen overlooks the pool and entertaining area, creating a beautiful vista to enjoy while cooking up a storm in your brand-new induction oven.