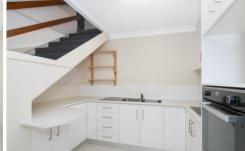

On the ground level is an easy-care open plan living with a hidden kitchen, maximising space and function. The kitchen is very practical with overhead cupboards and bench space. The light filled living area overlooks onto the front courtyard - ideal outdoor setting - perfect place to relax.