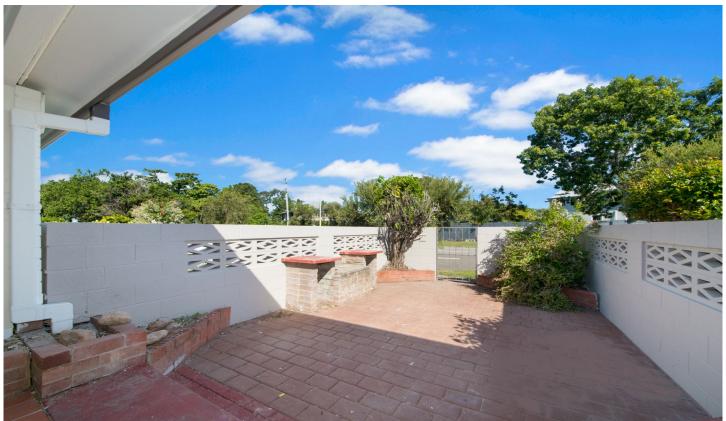

On the ground level is an easy-care open plan living with a hidden kitchen, maximising space and function. The kitchen is very practical with overhead cupboards and bench space. The light filled living area overlooks onto the front courtyard - ideal outdoor setting - perfect place to relax.