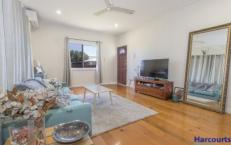

Open plan living incorporating the generously proportioned kitchen, dining and living space plays the part of a charming cottage. Tongue and groove walls and casement windows adding to the originality. The heart of the home is the modern timber kitchen, sure to impress any home cook. Features: