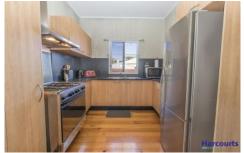

Open plan living incorporating the generously proportioned kitchen, dining and living space plays the part of a charming cottage. Tongue and groove walls and casement windows adding to the originality. The heart of the home is the modern timber kitchen, sure to impress any home cook. Features:

- Two sizable bedrooms, offering space and privacy
- The renovated family bathroom provides a generous walk-in shower
- Modern Kitchen with gas stove cooktop and oven
- Fully airconditioned