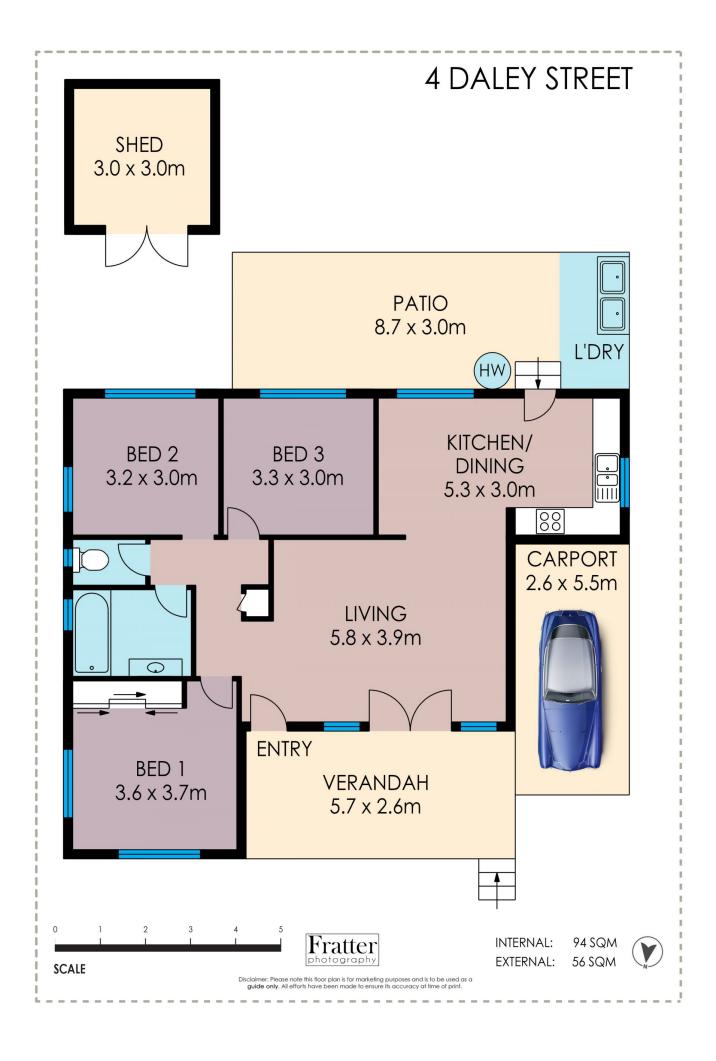

3 🕮 1 🔓 1 🗬

**Price** : \$ 275,000 **Land Size** : 607 sqm

View: https://www.kingsberry.com.au/sale/qld/tow

nsville-district/heatley/residential/house/564

6254

Ben Kingsberry 07 4772 2022 0438 792 652

ben.kingsberry@tsvharcourts.com.au