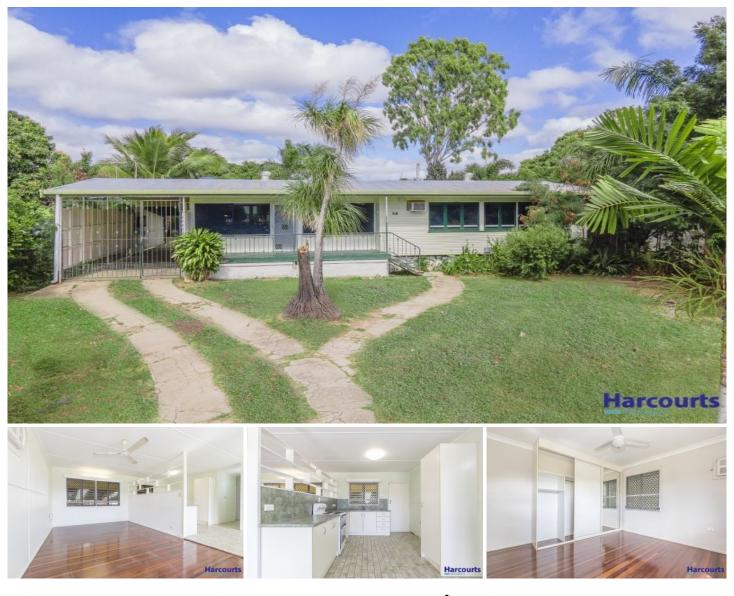

## 36 Begg Street GULLIVER QLD

Tons of character, touches of unique features and huge potential are all rolled into this neat little cottage. Tucked away in a prime position the nearby shopping and food precincts, schools, parks, public transport options and entertainment facilities add to the convenience and desirability of this location.

This 3 bedroom, 1 bathroom home not only affords the ideal location but is priced to sell as an incredible investment opportunity. Also, a must-see for the first home buyer wanting to add your personal style to your new home.

The beautiful polished timber floors are a standout, and the galley style kitchen overlooks the sprawling outdoor entertainment area. There's an opportunity to easily open the kitchen/living area to maximise flow and modern functionality.