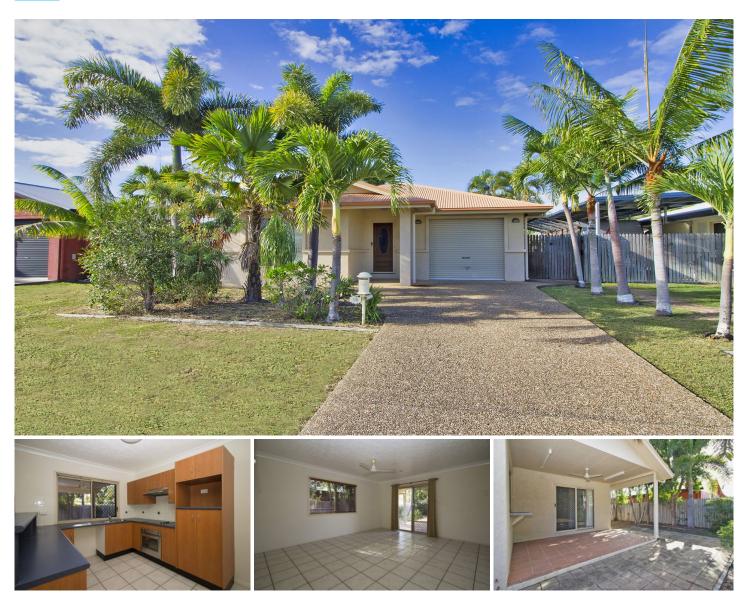

## **15 Miller Circuit KIRWAN QLD**

Set in the renowned Greenwood Estate made famous by its breath taking Christmas light displays each year, Miller Circuit is made up of distinguished well-manicured homes. Designed for practicality the home offers all the features that one could want with a very realistic price tag.

The living area located at the back of the property is fully tiled with the kitchen and lounge room looking out onto the patio and back yard. The kitchen is well-appointed, functional with plenty of bench space and classic stainless steel appliances. A serving bench extends from the kitchen window allowing for the ease of entertaining on the patio.

All three bedrooms are roomy with built-ins, carpet and ceiling fans. The master also features an ensuite with shower stall, vanity, and toilet. The main bathroom is generous in size with a family friendly shower/bath 3 🍋 2 📛 1 🚘