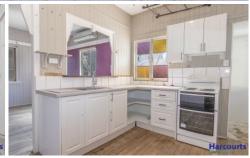

Property highlights include:

- Separate kitchen with new stove
- Combined lounge dining room
- Timber floor, high ceilings, casement windows, tongue and groove walls with timber fretwork.
- 3 bedrooms with main bedroom opening out to a private rear verandah
- Bathroom with decorative timber feature
- Single freestanding carport