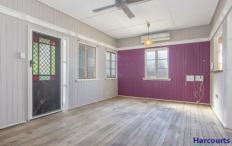

Property highlights include:

- Separate kitchen with new stove
- Combined lounge dining room
- Timber floor, high ceilings, casement windows, tongue and groove walls with timber fretwork.
- 3 bedrooms with main bedroom opening out to a private rear verandah
- Bathroom with decorative timber feature
- Single freestanding carport