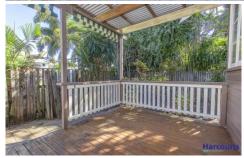

Property highlights include:

- Separate kitchen with new stove
- Combined lounge dining room
- Timber floor, high ceilings, casement windows, tongue and groove walls with timber fretwork.
- 3 bedrooms with main bedroom opening out to a private rear verandah
- Bathroom with decorative timber feature
- Single freestanding carport