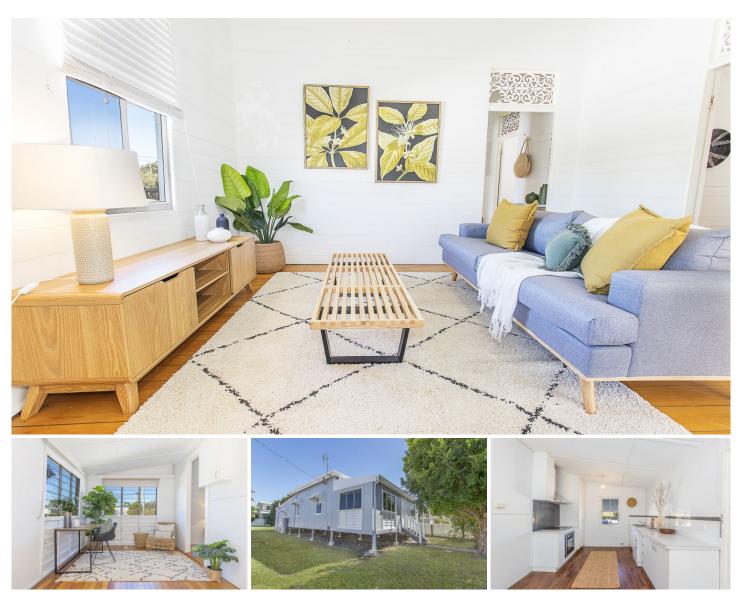

## 12 Castling Street WEST END QLD

This well-maintained, renovated Queenslander cottage on a 540sqm corner block is in a quiet pocket of West End near the Heritage Centre. It has just been restumped and painted.Other improvements in the last few years include: a new roof; new bathroom; replacement of an air conditioner and floor polishing.

- 1. 3 air-conditioned bedrooms
- 2. Full length front sleepout
- 3. Open plan kitchen/ dining area, separate lounge
- 4. Quality kitchen with plenty of bench space
- 5. Fans throughout and sash style windows for ventilation
- 6. Pet friendly, fully fenced yard
- 7. Plenty of space and scope for further development