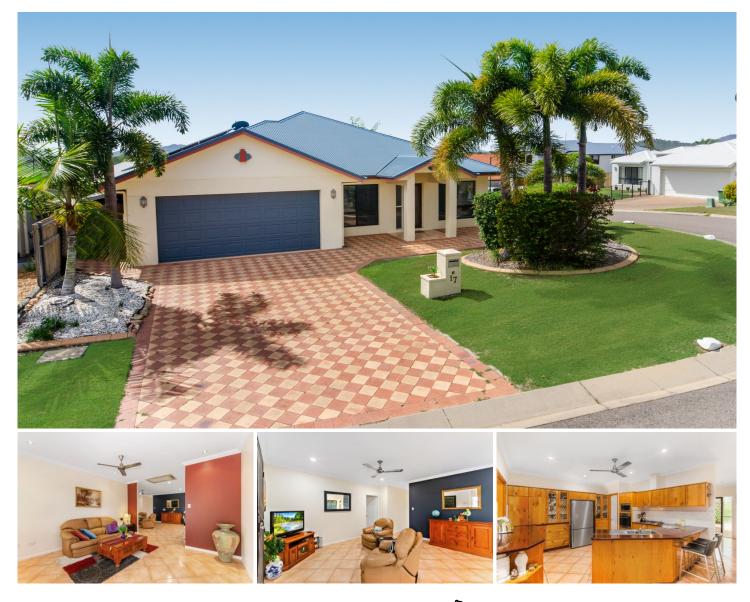

## 17 Kwila Crescent DOUGLAS QLD

This is not your standard four bedroom home. From the moment you walk in the door the 2.7m high ceilings give you the feeling of space. The kitchen itself is a work of art with solid timber doors and bench tops, a theme which has been carried throughout the home with the bathroom vanities and laundry tub. In the kitchen there are many features such as gas cook top, walk-in pantry, appliance cupboard, glass door display cupboard with lighting, dishwasher and more. The main bedroom has a walk through robe and ensuite with sliding door access to the back deck which wraps around the rear of the home. The patio is enclosed with security screens and remote control roller shutters for privacy when needed. Add to this a heated spa, solar system, fern house, side access for boat, trailer or van. This home has everything you need. Make sure you put this home on your list.

## 4 🛤 2 🚔 2 🚘

| Price |      | 2 | \$ |
|-------|------|---|----|
| Land  | Sizo |   | 7  |

: \$ 420,000

Land Size View

- : 735 sqm
- : https://www.kingsberry.com.au/sale/qld/tow nsville-district/douglas/residential/house/573 6935