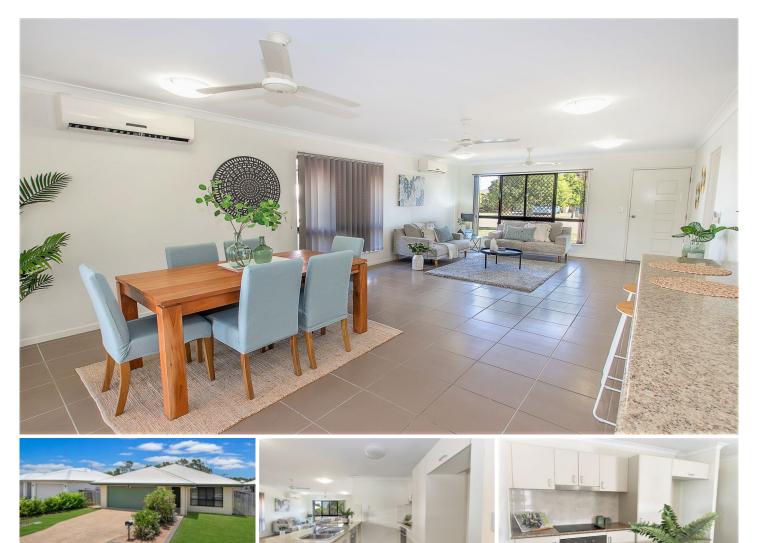

## **106A Daintree Drive BUSHLAND BEACH QLD**

The tenants have left and this home is ready to move now, with clear instructions to sell!

Nestled away on the popular and convenient Daintree Drive, this lovely 4 bedroom home offers low maintenance living perfect for those who want the time to enjoy coastal activities and live the dream at the Beaches!

## Features Include:

- Spacious open plan kitchen and living area leading to patio

- Oversized undercover patio with room for both outdoor dining and lounges

- Centrally located kitchen with stainless steel appliances and ample storage

- Four spacious bedrooms, all with built in robes
- Ensuite and walk in robe to master bedroom
- Tiled and airconditioned throughout so you can stay cool

**Price** 

View

: \$ 329,000 Land Size : 525 sqm

4 🛤 2 📛 2 🖨