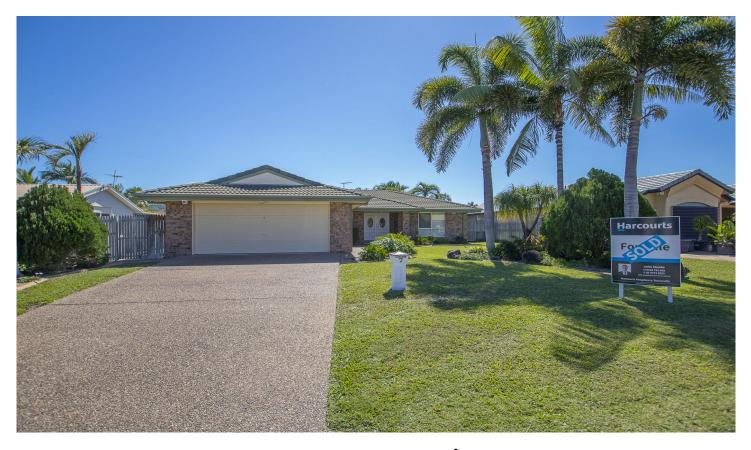

## 7 Overton Circuit KIRWAN QLD

From the moment you pull up you can tell that this property has been very well maintained. This is a brick veneer tiled roof home that doesn't age. With 4 bedroom, the main has a walk-in robe and ensuite. the open living areas gives a sense of space. there is a lounge and dining with a family room at the rear. The kitchen is centrally located and has all the modern conveniences and is well laid out. A double lock-up garage and lawn locker out the back with emasculate lawn and gardens. This is one home you should see before it's gone.

## 4 🛤 2 🚔 2 🚘

|       | •  |      |     |
|-------|----|------|-----|
| Price | S. | 257  | 000 |
|       | Ψ  | 357, | 000 |

- Land Size : 752 sqm
- View
- https://www.kingsberry.com.au/sale/qld/tow nsville-district/kirwan/residential/house/5744 817