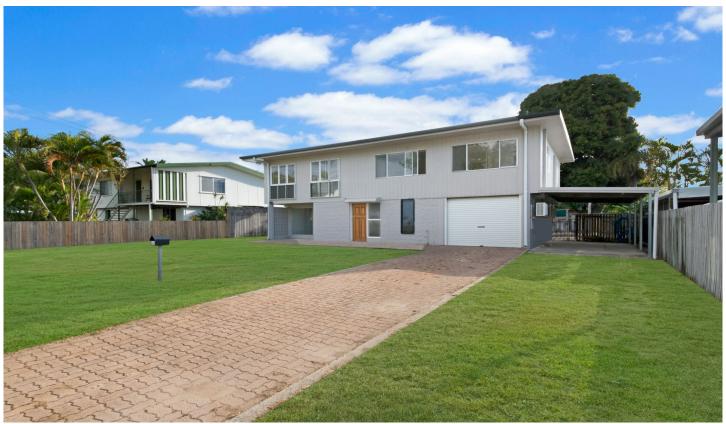

## 25 Nobel Street WULGURU QLD

This high set home has been refreshed and is ready for your family to call home.

Inside has had a repaint and new floor coverings. The large central kitchen looks out over the pool and entertaining area at the rear of the home, with views up to Mount Stuart, and breezes to match. A rare offering; this property has an internal and an external staircase providing ultimate flexibility and security.

Downstairs has one secure car park, utility room, laundry, toilet and a large rumpus room with plenty of space for the pool table. An extra carport to the side ensure another car, boat or trailer is nice and safe.

This quality home is just a couple of minutes away from Fairfield Central shopping centre, Lavarack Army Barracks,

3 📭 1 🔓 2 🖨

**Price** : \$ 275,000 **Land Size** : 607 sqm

View: https://www.kingsberry.com.au/sale/qld/tow