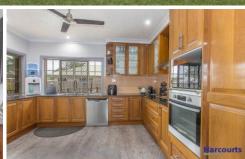

Inclusive of everything necessary for a modern lifestyle, the beautifully crafted timber kitchen boasts stainless appliances, expansive stone benchtops and ample cabinetry storage - all combined in a brilliantly functional layout. Perfectly positioned, the home cook will enjoy the outlook from the benchtop to ceiling-high kitchen windows,