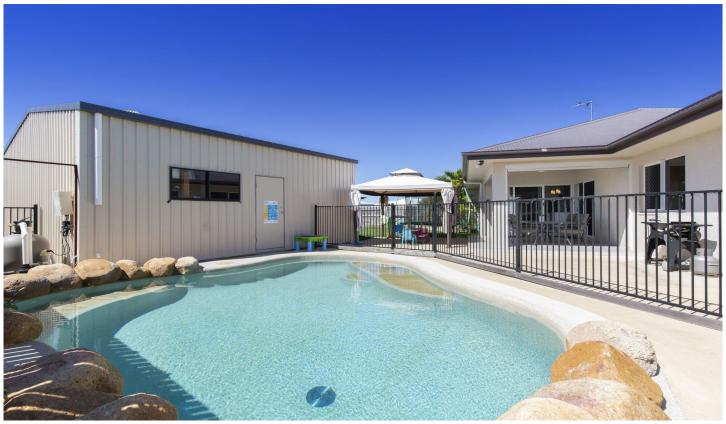

## 3 Fremont Street MOUNT LOW QLD

Located in the high demand and sought after estate of Sanctum, Mount Low.

Welcome to this near new property, complete with all the bells and whistles including the shed, the pool and stunning kitchen as the hub of the home.

This low maintenance property was built in just 2014 by the reputable Kier Constructions and is situated on a spacious 730m2 block with double gate access to the rear leading into the double roller door accessible shed.

High end finishes highlight the home everywhere you look! From gorgeous stone benchtops, textured tiles throughout, concrete salt water pool, and much much more!

It's no secret that there is nothing quite like this out there at the moment, so you better be quick to inspect this one! We have highlighted not all, but some features below for your consideration...