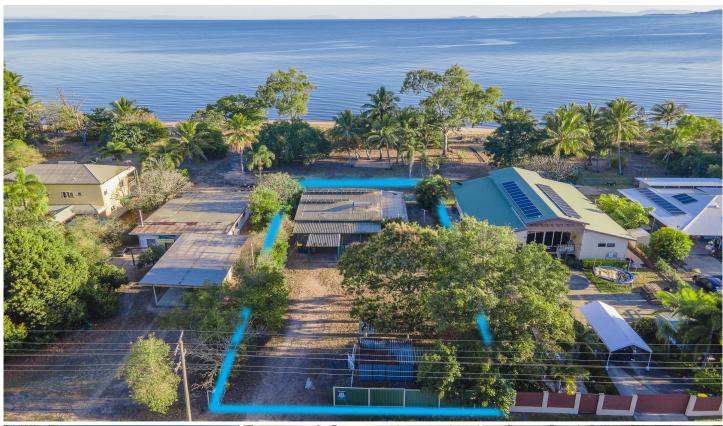

## 66 The Esplanade TOOLAKEA QLD

Sitting in an extremely attractive beachfront setting this property offers an abundance of opportunity

Genuinely the most serene of settings with palm trees gracing the shoreline and ever changing vistas of the ocean and islands being the delectable delights that a savvy buyer will have to endure. For weekends or weeks on end this can be your escape from the busyness of life.

On offer is a raised allotment with an original beach shack (in instant need of renovations) on the 1012sqm block. Build your dream home or keep the footprint and rebuild the existing building.

- 2 bedrooms
- 1 large open plan living area with views of the ocean
- Basic kitchen with bench and stove
- Enormous bathroom has bath and 2 showers
- Solar power
- Gas HWS