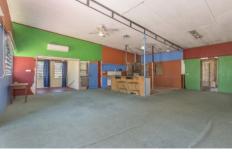

On offer is a raised allotment with an original beach shack (in instant need of renovations) on the 1012sqm block. Build your dream home or keep the footprint and rebuild the existing building.

- 2 bedrooms
- 1 large open plan living area with views of the ocean
- Basic kitchen with bench and stove
- Enormous bathroom has bath and 2 showers
- Solar power
- Gas HWS