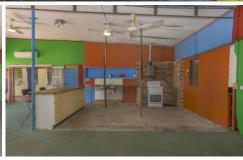

On offer is a raised allotment with an original beach shack (in instant need of renovations) on the 1012sqm block. Build your dream home or keep the footprint and rebuild the existing building.

- 2 bedrooms
- 1 large open plan living area with views of the ocean
- Basic kitchen with bench and stove
- Enormous bathroom has bath and 2 showers
- Solar power
- Gas HWS