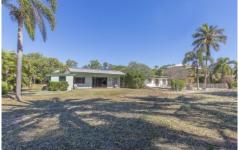

On offer is a raised allotment with an original beach shack (in instant need of renovations) on the 1012sqm block. Build your dream home or keep the footprint and rebuild the existing building.

- 2 bedrooms
- 1 large open plan living area with views of the ocean
- Basic kitchen with bench and stove
- Enormous bathroom has bath and 2 showers
- Solar power
- Gas HWS