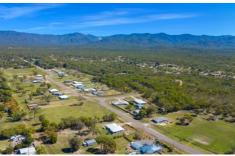

## Lot 36 Mawson Street BLUEWATER QLD

Lot 36 Quick Facts: Price: \$239,000 Neg. Land Area: 5,400 sqm Street Frontage: 40 metres.

Located only 28km North of the Townsville CBD. Bluewater Estate is a semi-rural 59 block master planed estate with blocks ranging from 2,409 sqm to 5,400sqm. Stage one is currently selling with 7 remaining lots and a further 23 lots planned in the Stage 2 land release commencing in the near future.