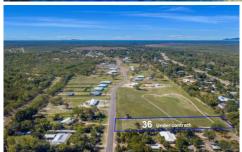

## Lot 36 Mawson Street BLUEWATER QLD

Lot 36 Quick Facts: Price: \$239,000 Neg. Land Area: 5,400 sqm Street Frontage: 40 metres.

Located only 28km North of the Townsville CBD. Bluewater Estate is a semi-rural 59 block master planed estate with blocks ranging from 2,409 sqm to 5,400sqm. Stage one is currently selling with 7 remaining lots and a further 23 lots planned in the Stage 2 land release commencing in the near future.