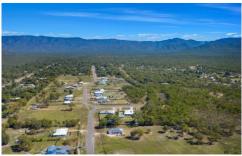

## Lot 36 Mawson Street BLUEWATER QLD

Lot 36 Quick Facts: Price: \$239,000 Neg. Land Area: 5,400 sqm Street Frontage: 40 metres.

Located only 28km North of the Townsville CBD. Bluewater Estate is a semi-rural 59 block master planed estate with blocks ranging from 2,409 sqm to 5,400sqm. Stage one is currently selling with 7 remaining lots and a further 23 lots planned in the Stage 2 land release commencing in the near future.