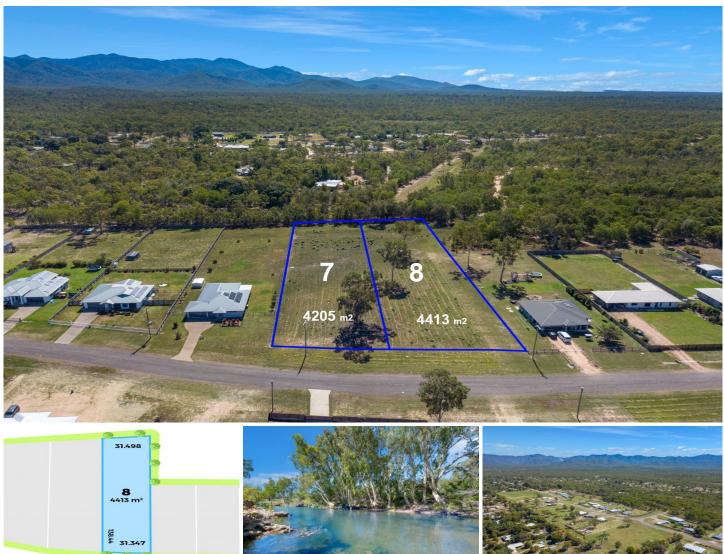

## Lot 8 Mawson Street BLUEWATER QLD

Lot 8 Quick Facts: Price: \$197,000 Land Area: 4,413 sqm Street Frontage: 31.34 metres.

Located only 28km North of the Townsville CBD. Bluewater Estate is a semi-rural 59 block master planed estate with blocks ranging from 2,409 sqm to 5,400sqm. Stage one is currently selling with 7 remaining lots and a further 23 lots planned in the Stage 2 land release commencing in the near future.

All Blocks are cleared, level and ready to build on with access to town water

Leave the afternoon worries in the reversing mirror and make the lifestyle switch to life at Bluewater Estate.

Price : \$ 190,000

Land Size : 4413 sqm View

: https://www.kingsberry.com.au/sale/gld/tow nsville-district/bluewater/residential/land/577 9102

Adrian Raiteri 07 4772 2022 0427 673 612 adrian.raiteri@tsvharcourts.com.au

https://www.kingsberry.com.au