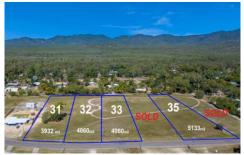

## Lot 31 Mawson Street BLUEWATER QLD

Lot 31 Quick Facts: Price: \$179,000 Land Area: 3,932 SQM Street Frontage: 30.8 Metres.

Located only 28km North of the Townsville CBD. Bluewater Estate is a semi-rural 59 block master planed estate with blocks ranging from 2,409 sqm to 5,400sqm. Stage one is currently selling with 7 remaining lots and a further 23 lots planned in the Stage 2 land release commencing in the near future.

All Blocks are cleared, level and ready to build on with access to town water

Leave the afternoon worries in the reversing mirror and make the lifestyle switch to life at Bluewater Estate.

**Price** : \$ 179,000 **Land Size** : 3932 sqm