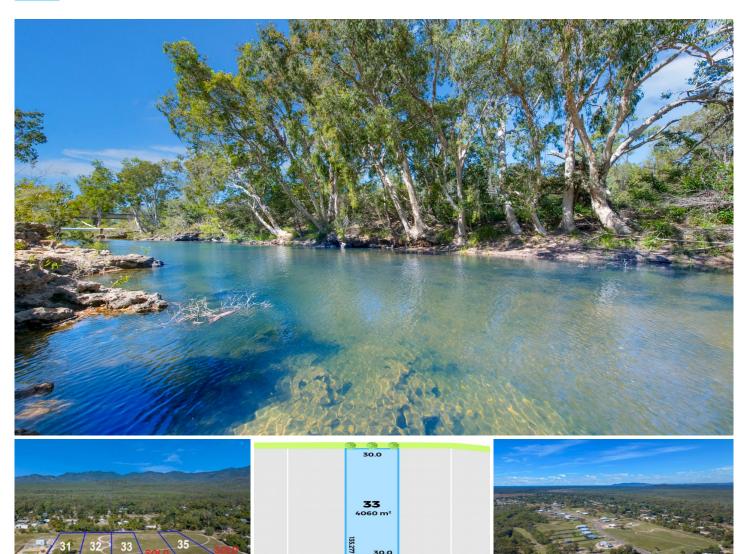

## Lot 33 Mawson Street BLUEWATER QLD

Lot 33 Quick Facts: Price: \$185,000 Land Area: 4,060 SQM Street Frontage: 30 Metres

Located only 28km North of the Townsville CBD. Bluewater Estate is a semi-rural 59 block master planed estate with blocks ranging from 2,409 sqm to 5,400sqm. Stage one is currently selling with 7 remaining lots and a further 23 lots planned in the Stage 2 land release commencing in the near future.