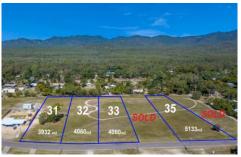

## Lot 35 Mawson Street BLUEWATER QLD

Lot 35 Quick Facts: Price: \$219,000 Land Area: 5,133 SQM

Street Frontage: 38 Metres

Located only 28km North of the Townsville CBD. Bluewater Estate is a semi-rural 59 block master planed estate with blocks ranging from 2,409 sqm to 5,400sqm. Stage one is currently selling with 7 remaining lots and a further 23 lots planned in the Stage 2 land release commencing in the near future.

All Blocks are cleared, level and ready to build on with access to town water

Leave the afternoon worries in the reversing mirror and make the lifestyle switch to life at Bluewater Estate.

**Price** : \$ 195,000 **Land Size** : 5133 sqm