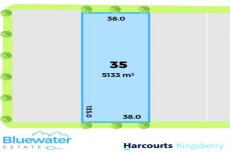

## Lot 35 Mawson Street BLUEWATER QLD

Lot 35 Quick Facts: Price: \$219,000 Land Area: 5,133 SQM

Street Frontage: 38 Metres

Located only 28km North of the Townsville CBD. Bluewater Estate is a semi-rural 59 block master planed estate with blocks ranging from 2,409 sqm to 5,400sqm. Stage one is currently selling with 7 remaining lots and a further 23 lots planned in the Stage 2 land release commencing in the near future.

All Blocks are cleared, level and ready to build on with access to town water

Leave the afternoon worries in the reversing mirror and make the lifestyle switch to life at Bluewater Estate.

**Price** : \$ 195,000 **Land Size** : 5133 sqm