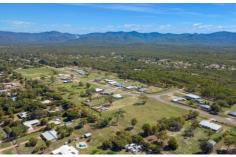

## Lot 35 Mawson Street BLUEWATER QLD

Lot 35 Quick Facts: Price: \$219,000 Land Area: 5,133 SQM

Street Frontage: 38 Metres

Located only 28km North of the Townsville CBD. Bluewater Estate is a semi-rural 59 block master planed estate with blocks ranging from 2,409 sqm to 5,400sqm. Stage one is currently selling with 7 remaining lots and a further 23 lots planned in the Stage 2 land release commencing in the near future.

All Blocks are cleared, level and ready to build on with access to town water

Leave the afternoon worries in the reversing mirror and make the lifestyle switch to life at Bluewater Estate.

**Price** : \$ 195,000 **Land Size** : 5133 sqm