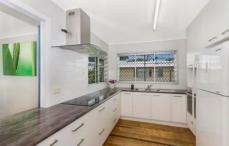

- Three great size bedrooms with A/C & Built Ins
- Separate Living and Dining Room
- Kitchen offers loads of cupboard space
- Beautiful timber flooring throughout
- Bathroom offers a shower over bath with stunning tiles throughout
- Massive back yard that is fully fenced
- Single carport under house with loads of space to store items