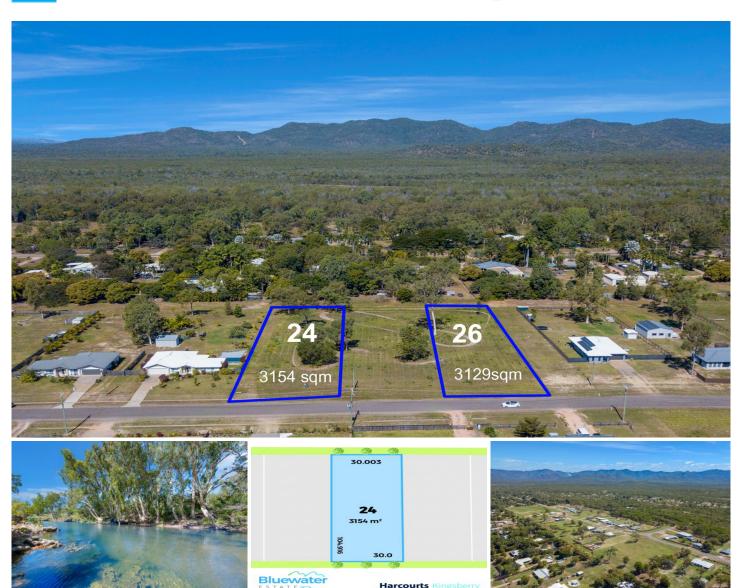

## Lot 24 Mawson Street BLUEWATER QLD

Lot 24 Quick Facts: Price: \$164,000 Land Area: 3,154 SQM Street Frontage: 30 Metres

Located only 28km North of the Townsville CBD. Bluewater Estate is a semi-rural 59 block master planed estate with blocks ranging from 2,409 sqm to 5,400sqm. Stage one is currently selling with 7 remaining lots and a further 23 lots planned in the Stage 2 land release commencing in the

All Blocks are cleared, level and ready to build on with access to town water

Leave the afternoon worries in the reversing mirror and make the lifestyle switch to life at Bluewater Estate.

**Price** : \$ 160,000 **Land Size** : 3154 sqm