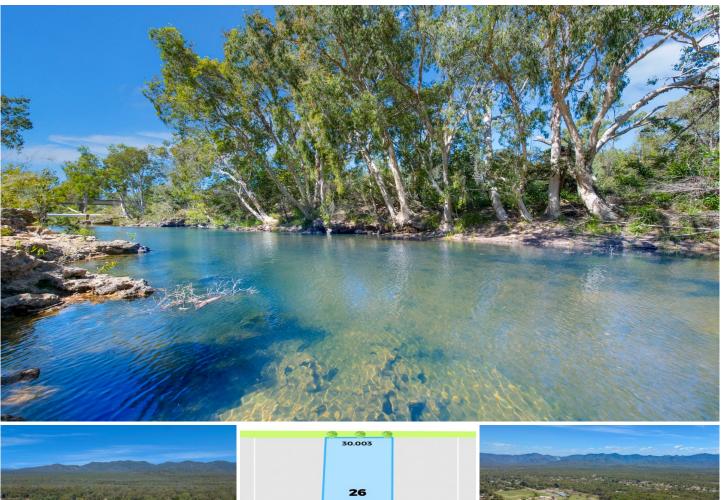

## Lot 26 Mawson Street BLUEWATER QLD

Lot 26 Quick Facts: Price: \$165,000 Land Area: 3,129 SQM Street Frontage: 30 Metres

Located only 28km North of the Townsville CBD. Bluewater Estate is a semi-rural 59 block master planed estate with blocks ranging from 2,409 sqm to 5,400sqm. Stage one is currently selling with 7 remaining lots and a further 23 lots planned in the Stage 2 land release commencing in the near future.

All Blocks are cleared, level and ready to build on with access to town water

Leave the afternoon worries in the reversing mirror and make the lifestyle switch to life at Bluewater Estate.

Price : \$ 160,000

Land Size : 3129 sqm

View

: https://www.kingsberry.com.au/sale/gld/tow nsville-district/bluewater/residential/land/581 0374

Adrian Raiteri 07 4772 2022 0427 673 612 adrian.raiteri@tsvharcourts.com.au

210 Charters Towers Road Hermit Park QLD 07 47 722 022