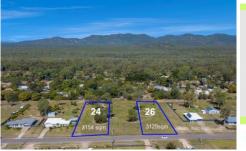

## Lot 26 Mawson Street BLUEWATER QLD

Lot 26 Quick Facts: Price: \$165,000 Land Area: 3,129 SQM Street Frontage: 30 Metres

Located only 28km North of the Townsville CBD. Bluewater Estate is a semi-rural 59 block master planed estate with blocks ranging from 2,409 sqm to 5,400sqm. Stage one is currently selling with 7 remaining lots and a further 23 lots planned in the Stage 2 land release commencing in the near future.

All Blocks are cleared, level and ready to build on with access to town water

Leave the afternoon worries in the reversing mirror and make the lifestyle switch to life at Bluewater Estate.

Price : \$ 160,000

Land Size : 3129 sqm

View

: https://www.kingsberry.com.au/sale/gld/tow nsville-district/bluewater/residential/land/581 0374

Adrian Raiteri 07 4772 2022 0427 673 612 adrian.raiteri@tsvharcourts.com.au

210 Charters Towers Road Hermit Park QLD 07 47 722 022