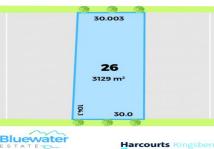

## Lot 26 Mawson Street BLUEWATER QLD

Lot 26 Quick Facts: Price: \$165,000 Land Area: 3,129 SQM Street Frontage: 30 Metres

Located only 28km North of the Townsville CBD. Bluewater Estate is a semi-rural 59 block master planed estate with blocks ranging from 2,409 sqm to 5,400sqm. Stage one is currently selling with 7 remaining lots and a further 23 lots planned in the Stage 2 land release commencing in the near future.

Land Size : 3129 sqm

View

: https://www.kingsberry.com.au/sale/gld/tow nsville-district/bluewater/residential/land/581 0374

Adrian Raiteri 07 4772 2022 0427 673 612 adrian.raiteri@tsvharcourts.com.au

210 Charters Towers Road Hermit Park QLD 07 47 722 022