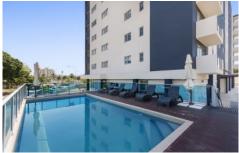

Make the most of your weekends with the newly constructed Qld Country Bank Stadium a short distance away and you are walking distance to the Magnetic Island Ferries.

The spacious three bedroom unit is located on the eastern end of the building and is accessed via a secure lift. The living area is generous and is positioned to take in the view of the city which is even more magical at night. However dining out on the balcony either day or night will make the most memorable moments.