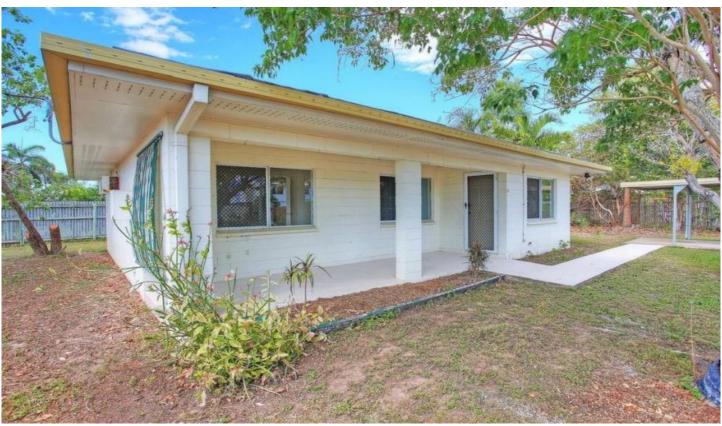

## 35 PELICAN AVENUE CONDON QLD

This would have to be the best buy around. Solid masonry block construction and a Colour bond roof. Currently leased until the 29/10/2021 for \$280 per week. The house consists of 3 bedrooms, 1 bath, a single carport, storeroom, seperate laundry and air-conditioning to the bedrooms and main living area. Fully fenced yard with a lawn locker and concrete paths to the front door and clothes line. If you are looking for your first investment or looking to add to your portfolio then this is one you really should look at.

## 3 📭 1 🖺 1 🗬

**Price** : \$ 170,000 **Land Size** : 598 sqm

View: https://www.kingsberry.com.au/sale/qld/tow

nsville-district/condon/residential/house/581

7893

John Mendo 07 4772 2022 0438 792 888

john.mendo@tsvharcourts.com.au