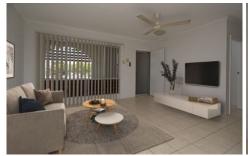

## The property offers:

- Added bonus of a large fully fenced front courtyard
- Fully air-conditioned with tiles throughout
- 2 bedrooms both have built in wardrobes-
- Air conditioned open plan lounge/dining area with a lovely functional kitchen
- Internal laundry is positioned for convenience with direct access from the garage
- Security screens and doors on windows and doors
- Single garage