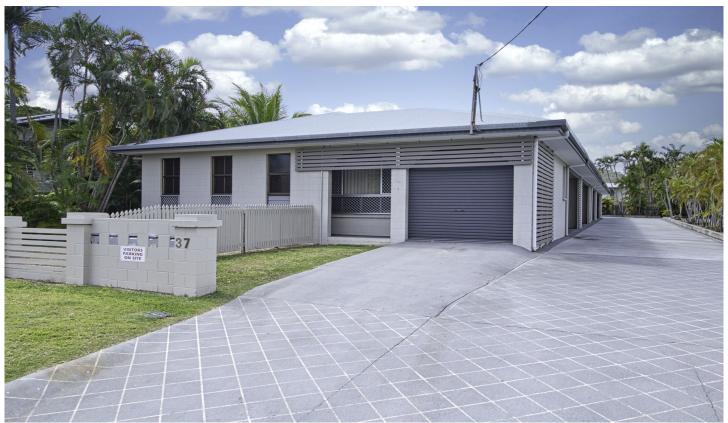

## 1/37 Hugh Street WEST END QLD

Positioned just a couple of minutes' drive from the CBD, The Strand, Castletown and the new Stadium. Two bedroom unit tucked away in this quiet street and yet so handy to the best that Townsville offers.

## The property offers:

- Added bonus of a large fully fenced front courtyard
- Fully air-conditioned with tiles throughout
- 2 bedrooms both have built in wardrobes-
- Air conditioned open plan lounge/dining area with a lovely functional kitchen
- Internal laundry is positioned for convenience with direct access from the garage
- Security screens and doors on windows and doors
- Single garage