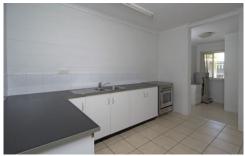

## The property offers:

- Added bonus of a large fully fenced front courtyard
- Fully air-conditioned with tiles throughout
- 2 bedrooms both have built in wardrobes-
- Air conditioned open plan lounge/dining area with a lovely functional kitchen
- Internal laundry is positioned for convenience with direct access from the garage
- Security screens and doors on windows and doors
- Single garage