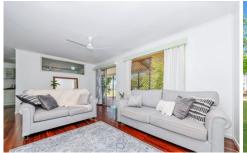

Upstairs is light and airy and spacious in size which features a well appointed kitchen with plenty of storage and bench space, formal lounge, separate dining, neat bathroom and three spacious airconditioned bedrooms with built in robes.