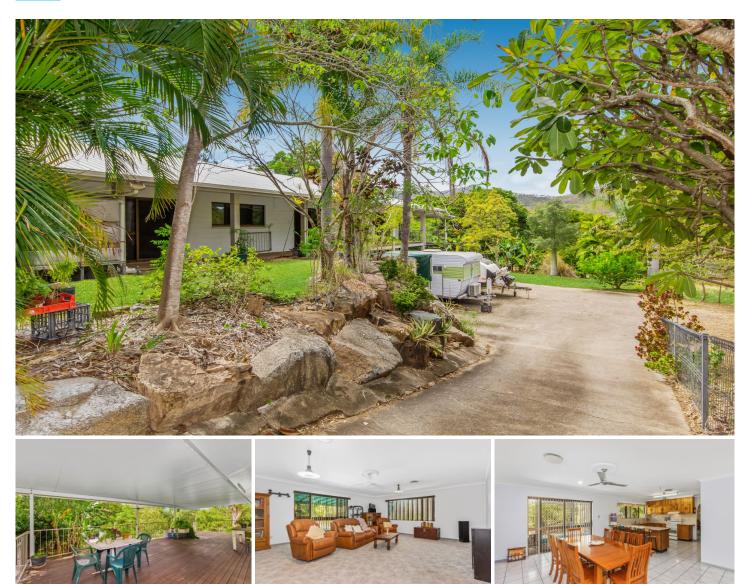

## 139 Framara Drive KELSO QLD

When you're after seclusion and privacy, surrounded by all the necessary conveniences, this property ticks all the boxes.

Let's begin out the back of this property, quietly sipping on a beverage, taking in the tranquility. While you relax on the massive undercover deck, your outlook is lush tropical gardens and dense bushland. You'll feel like you're in a serene urban oasis, gifted with absolute privacy while being mesmerised by the stunning views of Mt Stuart. Only 10 minutes from a major shopping centre, 3 minutes to the Ross River Dam and direct access to the Ross River, this convenient location is desirable.

The wrap-around veranda delivers you to the heart of this enormous 4-bedroom solid family home. With decorative cornices and beautiful ceiling roses, this fully ducted