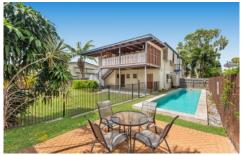

The modern Kitchen boasts plenty of bench and cupboard space with views and direct access to the large deck outside. Fully covered with timber shutters for additional privacy, this is the perfect place for entertaining, relaxing or watching the kids play in the inviting inground pool.