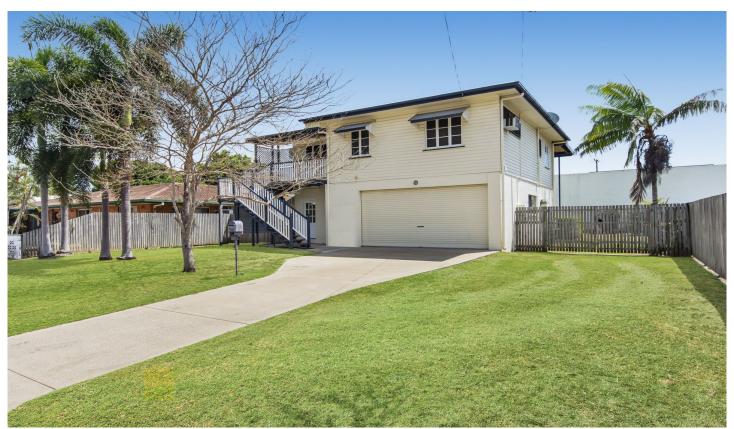

## 7 Alamein Street AITKENVALE QLD

Situated in a quiet no-through street and sitting proudly on a 607sq m allotment, this solid timber home offers the discerning buyer many options.

This charismatic two story house welcomes you with an inviting staircase leading up to a sizable front veranda. Polished timber floors lead you through the heart of the home.

High ceilings and casement windows deliver additional elements showcasing aspects of the much-adored

4 🕒 2 📛 2 👄

**Price**: \$359,000

View: https://www.kingsberry.com.au/sale/qld/townsville-district/aitkenvale/residential/house/5888615