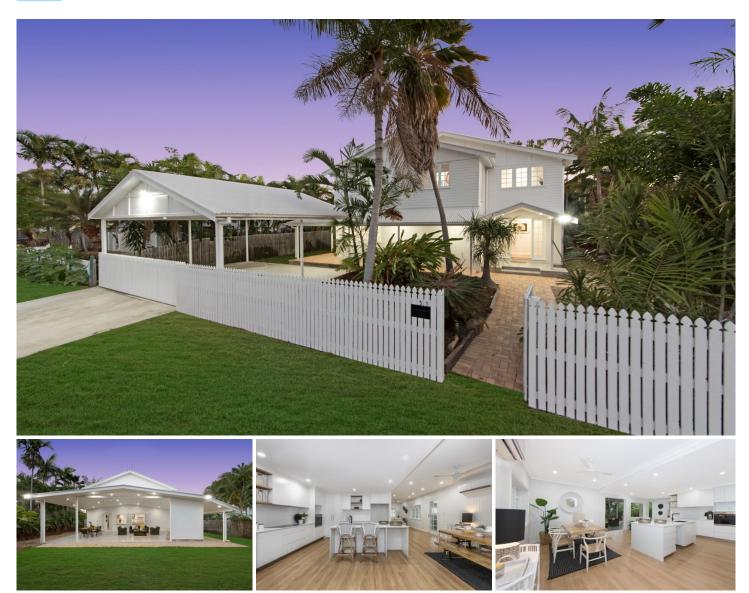

## 31 Clayton Street HERMIT PARK QLD

Warm and welcoming with stunning street appeal this is sure to impress. Thoughtfully designed with every detail of easy modern living in mind, this abode is truly special and will provide your family with many memorable moments.

Upon arrival you are instantly captivated by its exquisite presence and are sure to fall in love at the front gate.

Proudly refurbished by local award-winning builders Townsend Constructions, this home has undergone a brilliant transformation with quality renovations and modern touches.

The luxurious and spacious open plan features separate living and dining areas, opening onto the vast alfresco area. The delicious kitchen offers loads of cupboard space and a relaxing breakfast bar showcasing stone bench tops, SMEG appliances, premium cabinetry with soft close and space for the wine fridge.

The lower level also delivers a guestroom retreat with a

Land Size : 809 sqm

View : h

: https://www.kingsberry.com.au/sale/qld/tow nsville-district/hermit-park/residential/house/ 5891984

Tammy Tyrrell 07 4772 2022 0412 534 704 tammy.tyrrell@tsvharcourts.com.au