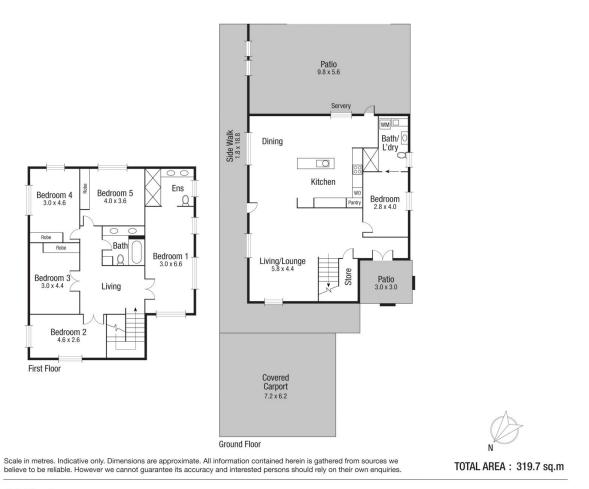

The luxurious and spacious open plan features separate living and dining areas, opening onto the vast alfresco area. The delicious kitchen offers loads of cupboard space and a relaxing breakfast bar showcasing stone bench tops, SMEG appliances, premium cabinetry with soft close and space for the wine fridge.

The lower level also delivers a guestroom retreat with a

Land Size : 809 sqm

View : h

: https://www.kingsberry.com.au/sale/qld/tow nsville-district/hermit-park/residential/house/ 5891984

Tammy Tyrrell 07 4772 2022 0412 534 704 tammy.tyrrell@tsvharcourts.com.au