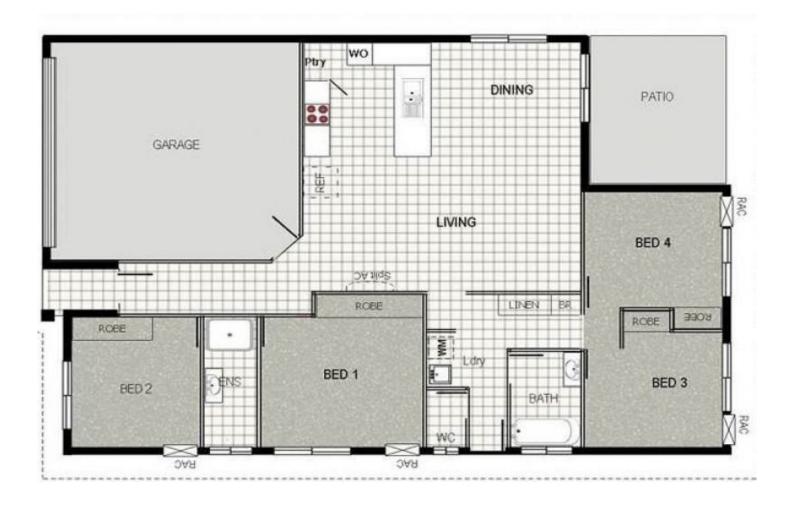

## 16 Skylark Place KELSO QLD

\*\*BOOK AN INSPECTION TIME ONLINE - SEE DETAILS BELOW\*\*

Located at the end of a quiet court only in Kelso is this 4 Bedroom family home

Large open plan living/ Dining area fully tiled Open galley kitchen with ample storage

Main bedroom with carpet, fans, built in and private ensuite.

All bedrooms with carpet, built ins, fans and a/c main bathroom - with shower over bath

Sep Toilet

Sep Laundry

Double remote lock up garage

Entertaining patio at rear

Side gate access

Arranging an inspection is easy! Simply click on 'Email Agent', enter your details and you will be sent a link via

4 2 2 2

**View :** https://www.kingsberry.com.au/lease/qld/townsvill e-district/kelso/residential/house/5898581