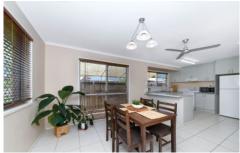

The heart of the home delivers a bright and airy open plan kitchen and dining area. This central zone is perfect to entertain friends or enjoy the togetherness of family. The kitchen has ample storage plus a breakfast bench for extra prepping space or an additional seating option. A substantial alfresco area outside provides a great place to set up the barbeque and spend endless hours entertaining or just simply relaxing.