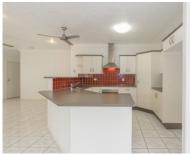

## Property features:

- Modern kitchen featuring electric cooking and ample bench and cupboard space.
- Expansive sized open plan living and dining area with split

4 🕒 2 📛 2 🖨

**View:** https://www.kingsberry.com.au/lease/qld/townsville-district/kirwan/residential/house/5904395