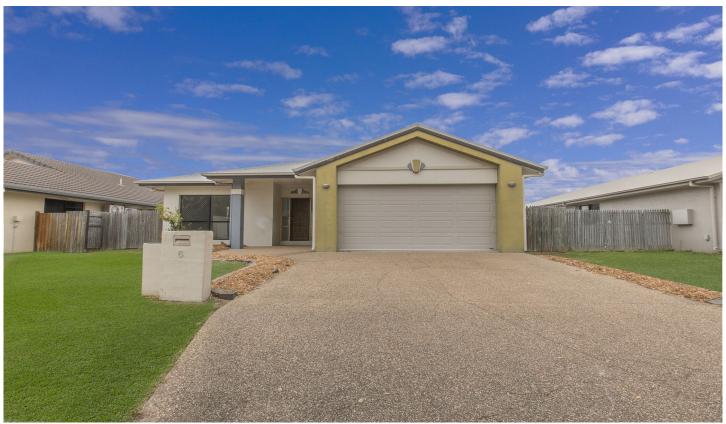

## 6 Montebello Circle KIRWAN QLD

\*\*BOOK AN INSPECTION TIME ONLINE - SEE DETAILS BELOW\*\* LEASE BREAK

This great family home features a lovely neutral colour scheme combined with modern living and plenty of space. Situated in the heart of Kirwan, only a short distance to the Willows State School, around the corner from the Avenues Shopping Centre and a drive down the road to Willows Shopping Centre, parks, schools, public transport and more. If convenience and low maintenance is what your family needs, then you do not want to miss out on this one!

## Property features:

- Modern kitchen featuring electric cooking and ample bench and cupboard space.
- Expansive sized open plan living and dining area with split

4 🕒 2 📛 2 🖨

**View:** https://www.kingsberry.com.au/lease/qld/townsville-district/kirwan/residential/house/5904395