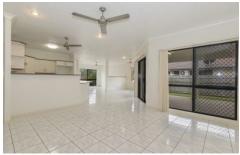

## Property features:

- Modern kitchen featuring electric cooking and ample bench and cupboard space.
- Expansive sized open plan living and dining area with split

4 🕒 2 📛 2 🖨

**View:** https://www.kingsberry.com.au/lease/qld/townsville-district/kirwan/residential/house/5904395