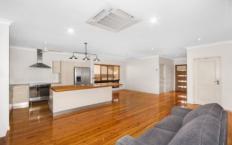

## Property features:

- Open plan living and dining with a second separate family room all with air-conditioning.
- Great sized kitchen features a dishwasher, plumbed double door fridge, servery to the deck, gas cooktop and ample bench and cabinetry space.