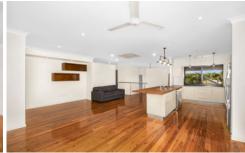

## Property features:

- Open plan living and dining with a second separate family room all with air-conditioning.
- Great sized kitchen features a dishwasher, plumbed double door fridge, servery to the deck, gas cooktop and ample bench and cabinetry space.