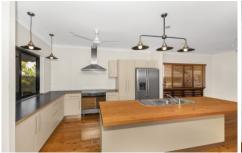

## Property features:

- Open plan living and dining with a second separate family room all with air-conditioning.
- Great sized kitchen features a dishwasher, plumbed double door fridge, servery to the deck, gas cooktop and ample bench and cabinetry space.