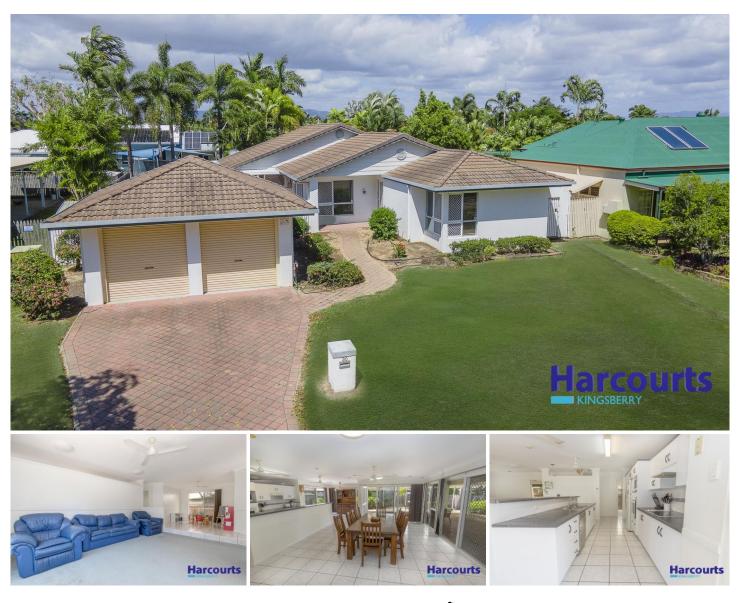

## 30 Fielding Way KIRWAN QLD

Are you looking for a home that is bigger than the standard build? Then you really should have a look at this one. As you enter you will be greeted with a seperate sunken lounge and a formal dining room. The rear of the home is open plan and features the large kitchen, lounge and dining which lead to the outdoor entertaining area. The main bedroom is a generous size with built-in robes and an ensuite. A fern-house runs the full length of the side of the home helping to keep the home cool. This is a great property in a fantastic location and one you must see before it's gone.

## 4 🛤 2 🚔 2 🚘

| rice |      | 2 | ; |
|------|------|---|---|
| and  | Sizo |   | 1 |

- : \$ 355,000 e : 782 sqm
- Land Size
- : https://www.kingsberry.com.au/sale/qld/tow nsville-district/kirwan/residential/house/5908 599