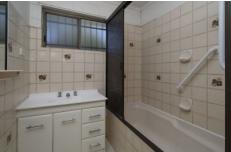

Lowset block home has four bedrooms and is air-conditioned throughout. The kitchen has been refurbished in the past with an updated stone look benchtop. There are ample storage cupboards in the in the hallway and the internal laundry offers additional room. Easy care and low maintenance the home is also fully tiled ideal for Townsville's tropical climate.