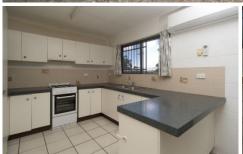

Lowset block home has four bedrooms and is air-conditioned throughout. The kitchen has been refurbished in the past with an updated stone look benchtop. There are ample storage cupboards in the in the hallway and the internal laundry offers additional room. Easy care and low maintenance the home is also fully tiled ideal for Townsville's tropical climate.