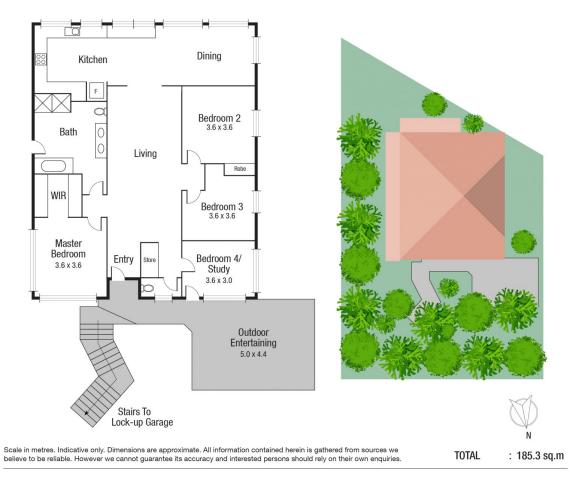

3 📭 1 🖺 1 🗬

**Building Size**: 185 sqm **Land Size**: 454 sqm

View : 454 sqn

: https://www.kingsberry.com.au/sale/qld/t ownsville-district/townsville-city/residenti

al/house/5932302

Ben Kingsberry 07 4772 2022 0438 792 652