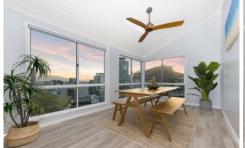

As you make your way down the stairs, you will be in awe of the views of Castle Hill and the city with Mount Stuart providing the perfect backdrop to this stunning outlook. Stepping inside, you will instantly feel at ease with plenty of light and a sense of space with 3.3m ceilings, big windows and a crisp colour scheme.