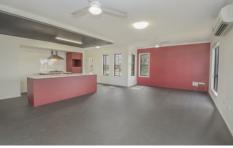

Main bedroom has an ensuite & walk in wardrobe.
Central kitchen with island bench & gas cook top.
Large spacious main bathroom with shower over bath.
Third toilet downstairs.
Open plan living area.
Built in wardrobes to bedrooms.