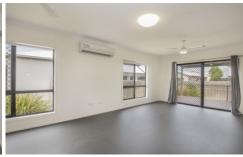

Main bedroom has an ensuite & walk in wardrobe.
Central kitchen with island bench & gas cook top.
Large spacious main bathroom with shower over bath.
Third toilet downstairs.
Open plan living area.
Built in wardrobes to bedrooms.