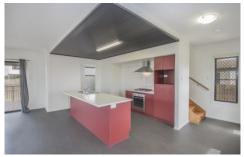

Main bedroom has an ensuite & walk in wardrobe.
Central kitchen with island bench & gas cook top.
Large spacious main bathroom with shower over bath.
Third toilet downstairs.
Open plan living area.
Built in wardrobes to bedrooms.