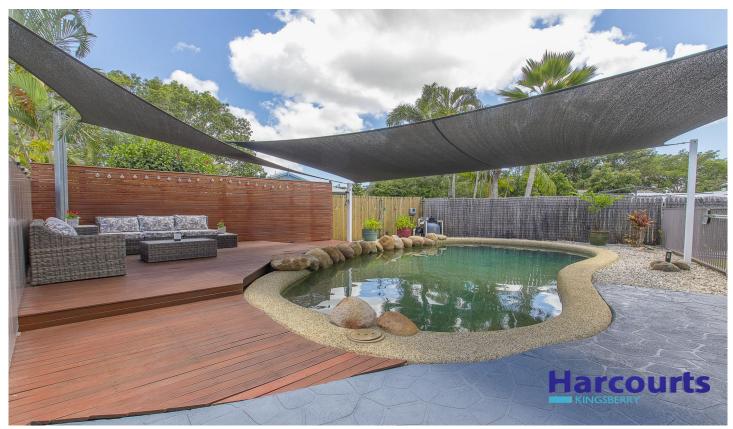

## 30 Eucalyptus Avenue ANNANDALE QLD

This home is immaculate and every detail has been addressed. Is it a home or a work of art? I'll let you be the judge. Make sure you put this one at the top of your list as a must see this weekend. With everything done for you, you can move in and relax and enjoy your new home. This fully air-conditioned 4 bedroom home, the main with ensuite has a place for everyone in the family. There's a formal lounge and dining room as well as a family room. The kitchen has recently been replaced and has all the modern appliances and is very functional. As well as the laundry there is a sewing room/home office with lots of cupboards for storage. Outside the rear patio not only has plenty of room for entertaining but also a wood-fired pizza oven. The in-ground pool has a great deck to relax and soak up the sunshine. The double garage has a workshop area on the side and there's a solar system on the roof. There's too much to mention so make sure you see for 4 🕒 2 🔓 2 🖨