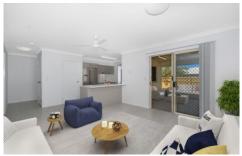

Your superb entertaining hub begins in the kitchen, with a walk-in pantry and quality stainless steel appliances overlooking the separate open plan living and dining areas, creating an entertainer's paradise.