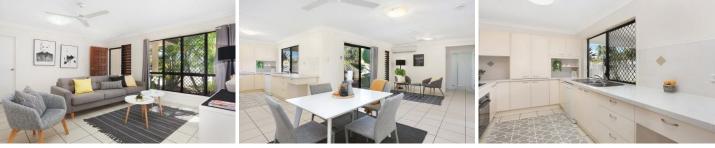

## Property features:

- Kitchen features dishwasher, electric cooktop and plenty of bench and cupboard space.
- Living and dining area features split system air-conditioning and tiled flooring.
- Second tiled living area.

- Main bedroom features split system air-conditioning, carpeted flooring, walk-in wardrobe and ensuite with

View : https://www.kingsberry.com.au/lease/qld/townsvill e-district/kirwan/residential/house/5941833