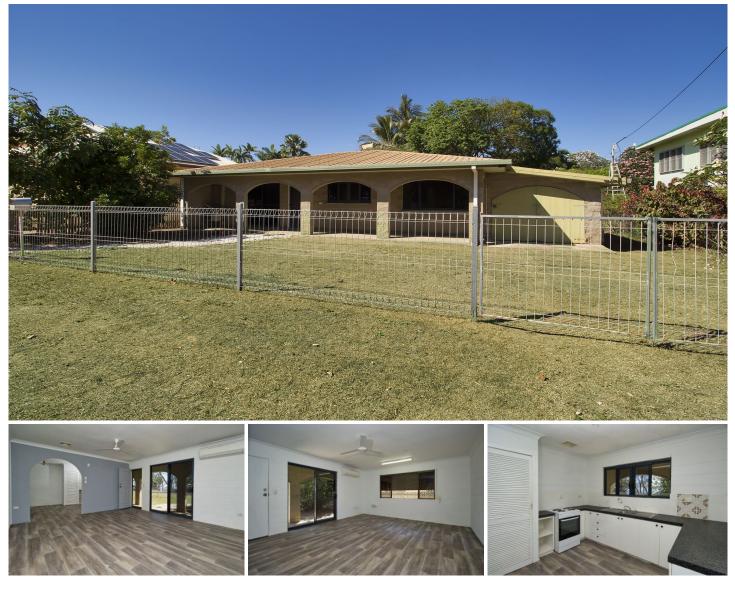

## 42 Esplanade SAUNDERS BEACH QLD

Located with the beach across the road this neat 3 bedroom block home offers a lifestyle we all dream about. Start the day with a walk on the beach or relax with a cool drink in the afternoon enjoying the sea breeze. At night go to sleep to the sound of the waves.

This entry level home has been partially refurbished with updated flooring throughout. The main bedroom, kitchen and living room all face the ocean. Open the windows to let the breezes flow through.

Features a central kitchen/dining room and separate lounge room. All three bedrooms have built-in robes and there is a spacious laundry which offers additional storage space.

Approximately 809sqm block which is fully fenced and

| 3 🎮 1 | 1 | R |
|-------|---|---|
|-------|---|---|

| Price     | :\$320,0  |
|-----------|-----------|
| Land Size | : 809 sqr |

- 00 m
- View
  - : https://www.kingsberry.com.au/sale/gld/tow nsville-district/saunders-beach/residential/h ouse/5945089