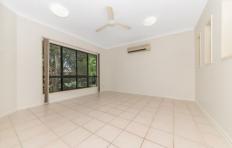

- Air conditioning throughout.
- Four spacious bedrooms all with built in wardrobes.
- Ceiling fans & security screens throughout.
- Fully tiled throughout (no carpet at all)
- Centrally positioned kitchen with large corner pantry.
- Open plan living / dining area + separate lounge room.
- Covered tiled patio.
- Main bedroom is located at the rear of the house + has