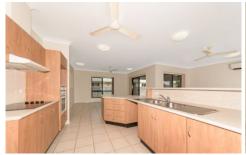

- Air conditioning throughout.
- Four spacious bedrooms all with built in wardrobes.
- Ceiling fans & security screens throughout.
- Fully tiled throughout (no carpet at all)
- Centrally positioned kitchen with large corner pantry.
- Open plan living / dining area + separate lounge room.
- Covered tiled patio.
- Main bedroom is located at the rear of the house + has