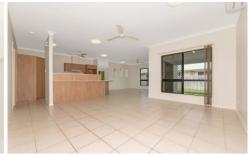

- Air conditioning throughout.
- Four spacious bedrooms all with built in wardrobes.
- Ceiling fans & security screens throughout.
- Fully tiled throughout (no carpet at all)
- Centrally positioned kitchen with large corner pantry.
- Open plan living / dining area + separate lounge room.
- Covered tiled patio.
- Main bedroom is located at the rear of the house + has