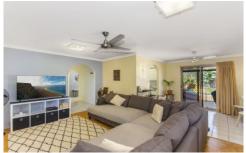

As you enter, you feel a sense of welcoming. The large open plan formal lounge directly flows to the dining area, the perfect place for indulgent gatherings.

Promising to impress entertainers and avid cooks alike, a brilliant adjoining kitchen displays quality appliances, a built-in pantry, and vast amounts of cupboard storage.