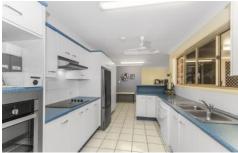

As you enter, you feel a sense of welcoming. The large open plan formal lounge directly flows to the dining area, the perfect place for indulgent gatherings.

Promising to impress entertainers and avid cooks alike, a brilliant adjoining kitchen displays quality appliances, a built-in pantry, and vast amounts of cupboard storage.