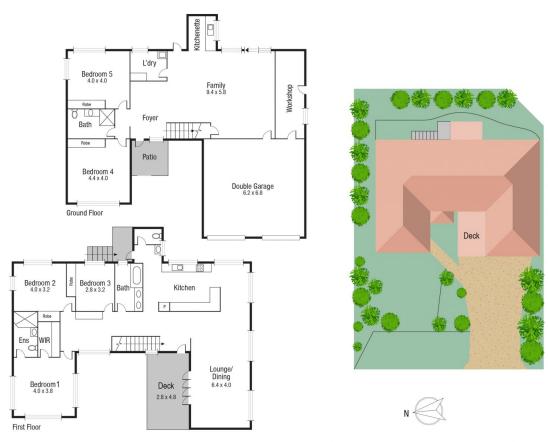

## 14 Latchford Street PIMLICO QLD

This very family-friendly, modernized, double storey home on 473sqm is centrally located in Pimlico within minutes of schools, parks, shops, and the Mater Hospital.

Exquisite hardwood timber floors give this home a real warmth, and the freshly painted walls enhance its liveable appeal. There are three bedrooms upstairs including the main with a walk-in wardrobe and ensuite. All of the bedrooms have built-in wardrobes. The main bathroom is classically chic with double vanity and a spacious shower.

Downstairs are two more large bedrooms, another bathroom, a kitchenette, and a large living area. Traditional casement windows and doors ensure excellent breeze flow through the house.

- 5 spacious bedrooms and 3 bathrooms

TOTAL AREA: 305.5 sq.m