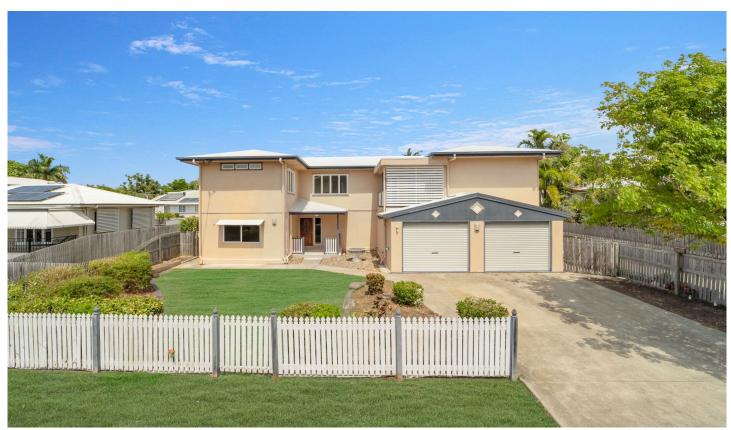

## 14 Latchford Street PIMLICO QLD

This very family-friendly, modernized, double storey home on 473sqm is centrally located in Pimlico within minutes of schools, parks, shops, and the Mater Hospital.

Exquisite hardwood timber floors give this home a real warmth, and the freshly painted walls enhance its liveable appeal. There are three bedrooms upstairs including the main with a walk-in wardrobe and ensuite. All of the bedrooms have built-in wardrobes. The main bathroom is classically chic with double vanity and a spacious shower.

Downstairs are two more large bedrooms, another bathroom, a kitchenette, and a large living area. Traditional casement windows and doors ensure excellent breeze flow through the house.

- 5 spacious bedrooms and 3 bathrooms

## 5 **=** 3 <del>=</del> 2 <del>=</del>

Price : \$ 400,000 Land Size : 473 sgm

View: https://www.kingsberry.com.au/sale/qld/tow

nsville-district/pimlico/residential/house/598

8089

Malcolm Thomson 07 4772 2022 0400 545 664