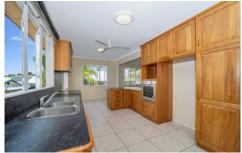

Downstairs are two more large bedrooms, another bathroom, a kitchenette, and a large living area. Traditional casement windows and doors ensure excellent breeze flow through the house.

- 5 spacious bedrooms and 3 bathrooms