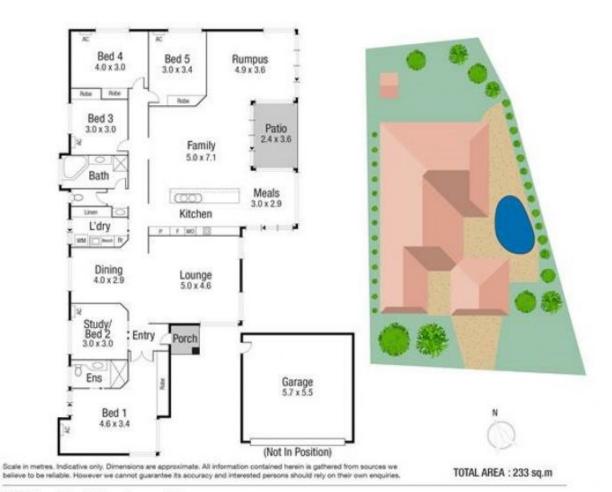

## 58 Macarthur Drive ANNANDALE QLD

This family-friendly, low maintenance, contemporary brick and tile home on 908sqm is ideally located near the Annandale Shopping Centre, schools, parks, and other amenities. On the entertaining and living area side of the house, it has a lovely bush outlook beside a creek that winds its way through the area. The property has been well-maintained and refurbished over the years.

- 4 spacious bedrooms and a large office
- Separate lounge and dining area
- Delightful open plan kitchen with granite benchtops
- Large pantry and plenty of storage
- Rumpus room next to the family area and patio
- Stylish inground pool and entertaining area
- New garden shed and double gate entry to yard
- Pet friendly, fully fenced, landscaped yard
- Refurbished tiled roof, new electric hot water system
- Double lock up garage with remote control door