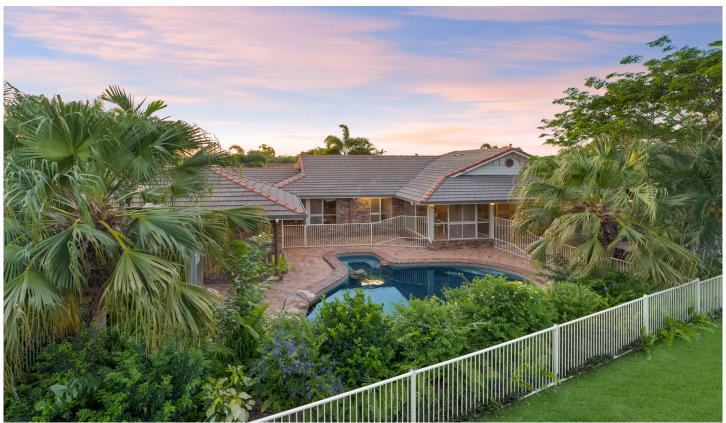

## 58 Macarthur Drive ANNANDALE QLD

This family-friendly, low maintenance, contemporary brick and tile home on 908sqm is ideally located near the Annandale Shopping Centre, schools, parks, and other amenities. On the entertaining and living area side of the house, it has a lovely bush outlook beside a creek that winds its way through the area. The property has been well-maintained and refurbished over the years.

- 4 spacious bedrooms and a large office
- Separate lounge and dining area
- Delightful open plan kitchen with granite benchtops
- Large pantry and plenty of storage
- Rumpus room next to the family area and patio
- Stylish inground pool and entertaining area
- New garden shed and double gate entry to yard
- Pet friendly, fully fenced, landscaped yard
- Refurbished tiled roof, new electric hot water system
- Double lock up garage with remote control door