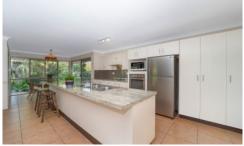

- 4 spacious bedrooms and a large office
- Separate lounge and dining area
- Delightful open plan kitchen with granite benchtops
- Large pantry and plenty of storage
- Rumpus room next to the family area and patio
- Stylish inground pool and entertaining area
- New garden shed and double gate entry to yard
- Pet friendly, fully fenced, landscaped yard
- Refurbished tiled roof, new electric hot water system
- Double lock up garage with remote control door