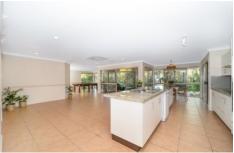

- 4 spacious bedrooms and a large office
- Separate lounge and dining area
- Delightful open plan kitchen with granite benchtops
- Large pantry and plenty of storage
- Rumpus room next to the family area and patio
- Stylish inground pool and entertaining area
- New garden shed and double gate entry to yard
- Pet friendly, fully fenced, landscaped yard
- Refurbished tiled roof, new electric hot water system
- Double lock up garage with remote control door