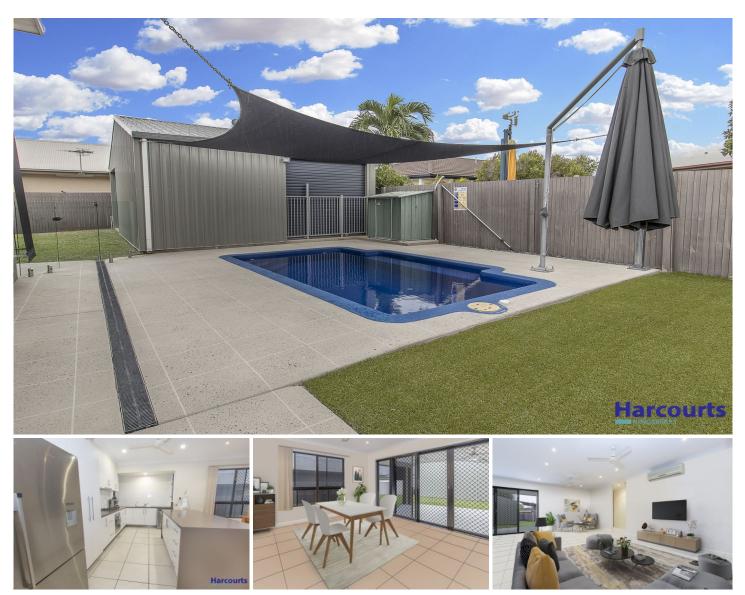

## 56 Petrie Way IDALIA QLD

Set on a 700m2 with side access to an oversized man 6x 9 two-way shed, plenty of space to store a caravan, boat or trailer.

This magnificent home boasts, four bedrooms, spacious open plan living areas, a generous modern kitchen with gas- cooker, large pantry and plenty of bench and storage space.

The master bedroom is sure to impress featuring ensuite with double sinks, walk in robe and split air-conditioning while the remaining 3 bedrooms are sizable offering built in robes, split air-conditioning, and carpet. Modern main bathroom showcases separate shower and bath with neutral colour palette.

You will enjoy comfortable alfresco living - great for entertaining all overlooking the stunning pool - perfect for our summer months!!