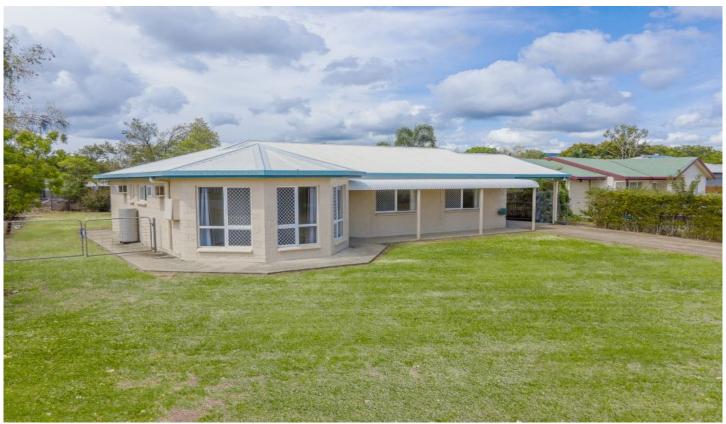

## 31 Wayne Street KELSO QLD

This lowset masonry block home sits adjacent to a neighbourhood park dotted with majestic gums giving the feeling of living amongst wide open spaces. Ideal first home or investment.

- Low maintenance 694sqm block
- Air conditioned 'I' shaped lounge dining kitchen
- Kitchen is equipped with ample benches stove and opens out to the undercover patio
- 3 bedrooms (2 airconditioned) master featuring bay windows
- 2 way bathroom plus separate toilet