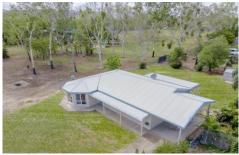

## 31 Wayne Street KELSO QLD

This lowset masonry block home sits adjacent to a neighbourhood park dotted with majestic gums giving the feeling of living amongst wide open spaces. Ideal first home or investment.

- Low maintenance 694sqm block
- Air conditioned 'I' shaped lounge dining kitchen
- Kitchen is equipped with ample benches stove and opens out to the undercover patio
- 3 bedrooms (2 airconditioned) master featuring bay windows
- 2 way bathroom plus separate toilet