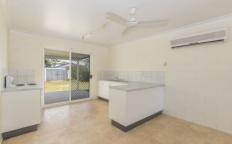

- Low maintenance 694sqm block
- Air conditioned 'I' shaped lounge dining kitchen
- Kitchen is equipped with ample benches stove and opens out to the undercover patio
- 3 bedrooms (2 airconditioned) master featuring bay windows
- 2 way bathroom plus separate toilet